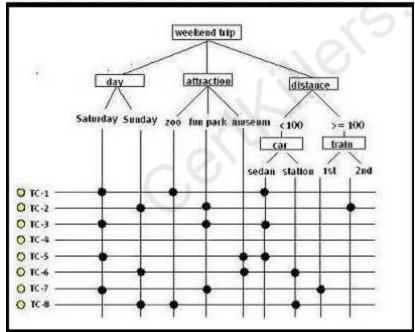

#### **Question: 6**

See the illustration below:

To test a registration application for a weekend trip, logical test cases must be created in accordance with the Data Combination Test. In addition, it has been agreed that less depth testing must be performed. One data pair has been defined that must be fully tested in combination:

car - attraction

Eight test cases are designed using a classification tree.

Where must the 'bullets' for test case 4 be placed?

- A. Saturday, fun park, 2nd
- B. Sunday, museum, station
- C. Sunday, fun park, station

**Answer: C** 